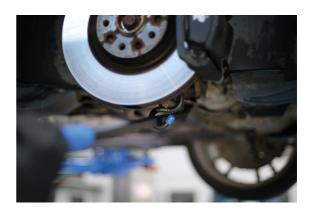

## **Suspension Arm & Lever Hook**

Designed to allow a simple lever or pry bar to be easily and quickly attached to lower suspension arms etc, allowing the user to lever the component in the required direction.

## **Additional Information**

- Lower control arm prying tool.
- Length: 105mm.
- Provides a simple connection to provide a lever point for pry and lever bars when pulling down lower track control arms, suspension arms, roll bars and exhaust hangers, etc.
- Manufactured from SCM440 steel for strength, with a black finish and protective end caps.
- Suitable for use with Laser pry and lever bars, Part Nos. 3216, 1751, 3206, 3994 and 7845.