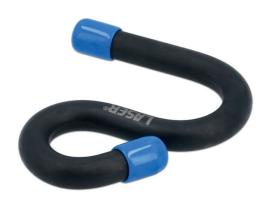

## **Suspension Arm & Lever Hook**

Designed to allow a simple lever or pry bar to be easily and quickly attached to lower suspension arms etc, allowing the user to lever the component in the required direction.

## **Additional Information**

- Lower control arm prying tool.
- Length: 105mm.
- Provides a simple connection to provide a lever point for pry and lever bars when pulling down lower track control arms, suspension arms, roll bars and exhaust hangers, etc.
- Manufactured from SCM440 steel for strength, with a black finish and protective end caps.
- Suitable for use with Laser pry and lever bars, Part Nos. 3216, 1751, 3206, 3994 and 7845.