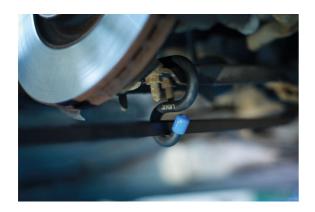

## **Suspension Arm & Lever Hook**

Designed to allow a simple lever or pry bar to be easily and quickly attached to lower suspension arms etc, allowing the user to lever the component in the required direction.

## **Additional Information**

- Lower control arm prying tool.
- Length: 105mm.
- Provides a simple connection to provide a lever point for pry and lever bars when pulling down lower track control arms, suspension arms, roll bars and exhaust hangers, etc.
- Manufactured from SCM440 steel for strength, with a black finish and protective end caps.
- Suitable for use with Laser pry and lever bars, Part Nos. 3216, 1751, 3206, 3994 and 7845.