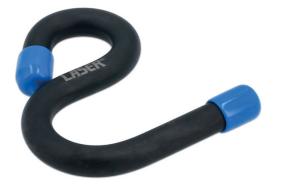

## **Suspension Arm & Lever Hook**

Designed to allow a simple lever or pry bar to be easily and quickly attached to lower suspension arms etc, allowing the user to lever the component in the required direction.

## **Additional Information**

- Lower control arm prying tool.
- Length: 105mm.
- Provides a simple connection to provide a lever point for pry and lever bars when pulling down lower track control arms, suspension arms, roll bars and exhaust hangers, etc.
- Manufactured from SCM440 steel for strength, with a black finish and protective end caps.
- Suitable for use with Laser pry and lever bars, Part Nos. 3216, 1751, 3206, 3994 and 7845.