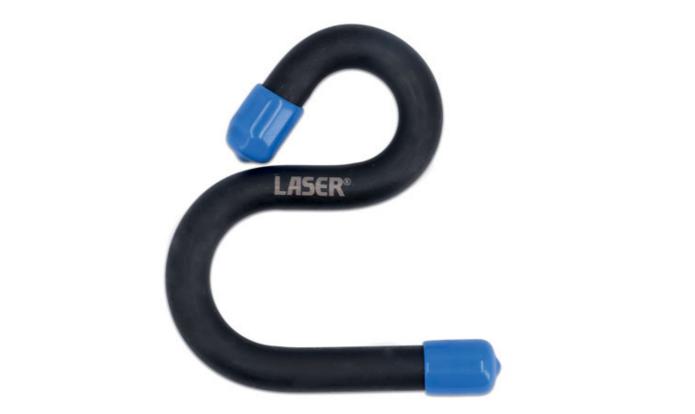

## **Suspension Arm & Lever Hook**

Designed to allow a simple lever or pry bar to be easily and quickly attached to lower suspension arms etc, allowing the user to lever the component in the required direction.

## **Additional Information**

- Lower control arm prying tool.
- Length: 105mm.
- Provides a simple connection to provide a lever point for pry and lever bars when pulling down lower track control arms, suspension arms, roll bars and exhaust hangers, etc.
- Manufactured from SCM440 steel for strength, with a black finish and protective end caps.
- Suitable for use with Laser pry and lever bars, Part Nos. 3216, 1751, 3206, 3994 and 7845.